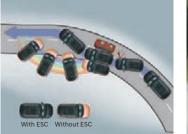

# The ultimate safety.

A strong body structure made with AHSS, the addition of 4 rear parking sensors and 6 airbags, ensure a secure drive for you and your family every time you hit the road.

Electronic stability control (ESC)

Vehicle stability management (VSM)

Rear disc brake

Hill start assist control (HAC)

Strong body structure with AHSS

Rear parking sensors with camera

Standard across all variants

Other features: Rear camera with steering adaptive parking guidelines | Child seat anchor Speed alert system | Rear defogger with timer | ESS | Impact sensing auto door unlock Speed sensing auto door lock