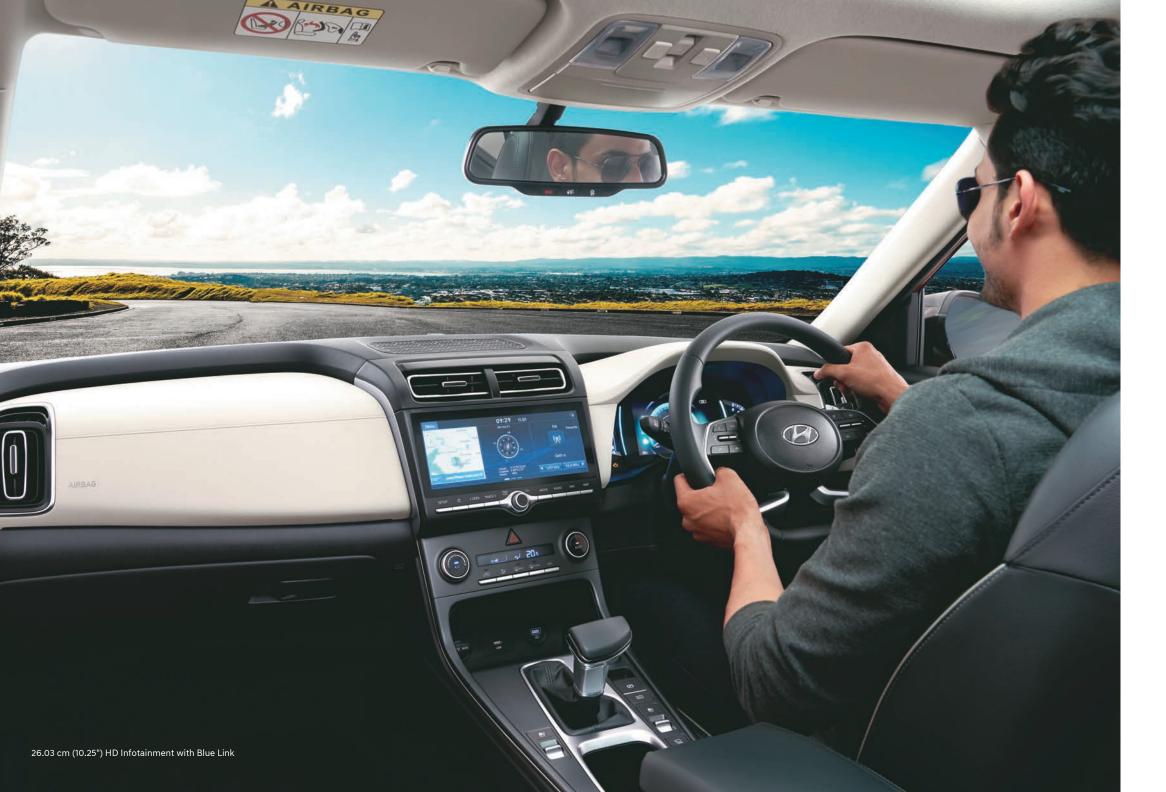

# The ultimate connectivity.

Monthly health report

Connected car features in smart watch app\*

Voice operated open/close sunroof\*

# The ultimate sound experience.

Immerse yourself and make every drive an Ultimate driving experience with the powerful, precision tuned Bose Premium Sound System (8 speakers).

| Variant                                                                      |                                              | E | EX | S | SX<br>Executive | SX          | SX(O) |
|------------------------------------------------------------------------------|----------------------------------------------|---|----|---|-----------------|-------------|-------|
| Inside door handles                                                          | (metal finish)                               | - | -  | S | S               | S           | S     |
|                                                                              | Grey & black seat upholstery                 | - | -  | - | -               | -           | S     |
| Leather pack^                                                                | Steering                                     | - | -  | - | S               | S           | S     |
|                                                                              | Door armrest                                 | - | -  | - | -               | -           | S     |
| Rear seat headrest                                                           | cushion                                      | - | -  | - | S               | S           | S     |
| Rear parcel tray                                                             |                                              | - | -  | S | S               | S           | S     |
| Door scuff                                                                   | Front                                        | - |    | - | S               | S           | S     |
| plates - metallic                                                            | Rear                                         | - |    | - | -               | DCT         | S     |
| Rear window sunsh                                                            | ade                                          | - |    | S | S               | S           | S     |
| D-cut steering whe                                                           |                                              | S | S  | S | S               | S           | S     |
| Sports pedal                                                                 |                                              | - |    | - | -               | DCT         | DCT   |
| Comfort and conve                                                            | nience                                       |   |    |   |                 |             |       |
| Remote engine star                                                           |                                              | - |    | - | S               | S           | S     |
| Smart panoramic su                                                           |                                              | - |    | - | S               | S           | S     |
| Electric parking bra                                                         |                                              | - |    |   | -               | S           | S     |
|                                                                              | ervision cluster with digital display        |   |    |   |                 | -           | S     |
| Front row ventilated                                                         |                                              |   |    | - |                 | -           | S     |
| Power driver seat -                                                          |                                              | - |    | - |                 |             | S     |
|                                                                              |                                              | - |    |   |                 |             | S     |
| Auto healthy air pur                                                         | itier                                        | - |    | - |                 | S           |       |
| Drive mode select                                                            |                                              | - | -  | - | -               | S           | S*    |
| Fraction control mo                                                          | des                                          | - | -  | - | -               | S           | S*    |
| Paddle shifters                                                              |                                              | - | -  | - | -               | S           | S*    |
| Cruise control                                                               |                                              |   | -  | S | S               | S           | S     |
| ollow-me-home h                                                              |                                              | S | S  | S | S               | S           | S     |
| Keyless entry                                                                | Foldable key                                 | S | S  | - | -               | -           | -     |
| veriess entry                                                                | Smart key w/ push button                     | - | -  | S | S               | S           | S     |
|                                                                              | Manual                                       | S | S  | - | -               | -           | -     |
| Air conditioning                                                             | Automatic temp. control                      | - | -  | S | S               | S           | S     |
|                                                                              | Eco coating                                  | S | S  | S | S               | S           | S     |
|                                                                              | Electrically adjustable                      | - | S  | S | S               | S           | S     |
| Outside mirror                                                               | Auto folding                                 |   | -  | 3 | S               | S           | S     |
| -rant aansala armir                                                          |                                              | S | S  | S | S               | S           | S     |
| ront console armre                                                           |                                              | 5 | -  | 5 |                 |             |       |
| Rear center armrest                                                          |                                              |   |    |   | S               | S           | S     |
| Electric tailgate rele                                                       | ease                                         | S | S  | S | S               | S           | S     |
| Rear AC vent                                                                 |                                              | S | S  | S | S               | S           | S     |
| JSB charger                                                                  | Front                                        | - | S  | S | S               | S           | S     |
|                                                                              | Rear                                         | - | -  | S | S               | S           | S     |
| ront power outlet                                                            |                                              | S | S  | S | S               | S           | S     |
| Rear wiper and was                                                           | her                                          | - |    | S | S               | S           | S     |
| Motor driven power                                                           | steering with tilt function                  | S | S  | S | S               | S           | S     |
| Luggage lamp                                                                 | -                                            | - | S  | S | S               | S           | S     |
| Front seat                                                                   | Driver                                       | - | -  | S | S               | S           | S     |
| oack pockets                                                                 | Passenger                                    | - | S  | S | S               | S           | S     |
|                                                                              | Front                                        | S | S  | S | S               | S           | S     |
| Power windows                                                                | Rear                                         | S | S  | S | S               | S           | S     |
|                                                                              | Driver side auto up-down                     |   |    |   | S               | S           | S     |
| Room lamp                                                                    | Differ side date up down                     | S | S  | S | S               | S           | S     |
| Battery saver                                                                |                                              | S | S  | S | S               | S           | S     |
|                                                                              |                                              | S | S  | S | S               | S           | S     |
| MT shift indicator                                                           |                                              |   | 5  | 5 | S               | S           | S     |
| LED map & reading                                                            | iamps                                        |   | -  | - |                 |             |       |
| Sunglass holder                                                              |                                              | - | S  | S | S               | S           | S     |
| Glove box cooling                                                            |                                              | - | -  | S | S               | S           | S     |
| Tyre pressure                                                                | Lowline                                      | - | S  | S | S               | S           | -     |
| Monitoring system                                                            | Highline                                     | - | -  | - | -               | -           | S     |
| Seating                                                                      |                                              |   |    |   |                 |             |       |
| Height adjustable d                                                          |                                              | S | S  | S | S               | S           | S     |
| Height adjustable                                                            | Front headrest                               | S | S  | S | S               | S           | S     |
| .c.g.ir aujustabie                                                           | Rear headrest                                | - | -  | - | S               | S           | S     |
| 60:40 split rear seat                                                        | 1                                            | - | -  | - | S               | S           | S     |
| 2-step rear reclining                                                        |                                              | - | -  | - | S               | S           | S     |
| nfotainment and c                                                            |                                              |   |    |   |                 |             |       |
|                                                                              | 20.32 cm (8.0") Touch screen audio           | - | S  | S |                 | -           | - 4   |
| nfotainment                                                                  | 26.03 cm (10.25") HD infotainment            |   |    | Ü |                 |             |       |
| system                                                                       | with Blue Link                               | - | -  | - |                 | S           | S     |
| 373(0111                                                                     | Bluetooth                                    |   | S  | S |                 | S           | S     |
| martnhona                                                                    |                                              |   | S  | S |                 | 3           | -     |
| Smartphone                                                                   | Wireless Android Auto & Apple CarPlay        |   | 3  | 3 |                 | -           |       |
| connectivity                                                                 | Android Auto & Apple CarPlay                 | - | -  | - | -               | S           | S     |
| Steering mounted                                                             | Audio control                                | - | S  | S | S               | S           | S     |
|                                                                              | Voice recognition                            | - | S  | S | -               | S           | S     |
|                                                                              | Bluetooth handsfree                          | - | S  | S | S               | S           | S     |
| Arkamys sound mo                                                             |                                              | - | S  | S | -               | S           | -     |
| Bose premium sour                                                            | nd system (8 speakers)                       | - | -  | - | -               | -           | S     |
|                                                                              | Front & rear door speakers                   | - | S  | S | S               | S           | S     |
|                                                                              | Front tweeters                               | - | S  | S | S               | S           | S     |
| `neeker ou-t                                                                 |                                              |   |    | - |                 | -           | S     |
| Speaker system                                                               |                                              | - |    |   |                 |             |       |
| Speaker system                                                               | Front central speaker                        | - |    | - | -               | -           | S     |
|                                                                              | Front central speaker<br>Sub-woofer          | - | -  |   |                 | -<br>S      | S     |
| Advanced Blue Link                                                           | Front central speaker<br>Sub-woofer          |   |    | - | -               | -<br>S<br>S | S     |
| Speaker system  Advanced Blue Link  Over-the-air (OTA) i  Smartphone wireles | Front central speaker Sub-woofer map updates |   | -  |   | -               | -<br>S<br>S |       |