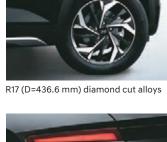

### **Key features**

| Variant                                                                                                                                                                        |                                                                                                                                                                                                                                                                                                     | E                               | EX                                                       | S                     | SX<br>Executive                                          | SX                                     | SX(O)                             |
|--------------------------------------------------------------------------------------------------------------------------------------------------------------------------------|-----------------------------------------------------------------------------------------------------------------------------------------------------------------------------------------------------------------------------------------------------------------------------------------------------|---------------------------------|----------------------------------------------------------|-----------------------|----------------------------------------------------------|----------------------------------------|-----------------------------------|
| Engine & trim plan                                                                                                                                                             |                                                                                                                                                                                                                                                                                                     |                                 |                                                          |                       |                                                          |                                        |                                   |
| 1.5 I petrol MPi                                                                                                                                                               | MT                                                                                                                                                                                                                                                                                                  | •                               | •                                                        | •                     | •                                                        | -                                      | -                                 |
|                                                                                                                                                                                | IVT                                                                                                                                                                                                                                                                                                 | -                               | -                                                        | -                     | -                                                        | •                                      | •                                 |
| 1.4   petrol turbo GDi                                                                                                                                                         |                                                                                                                                                                                                                                                                                                     | •                               | •                                                        | •                     |                                                          | •                                      | •                                 |
| 1.5 I diesel CRDi                                                                                                                                                              | MT<br>AT                                                                                                                                                                                                                                                                                            | ·                               | •                                                        | •                     | •                                                        | •                                      | •                                 |
| Safety                                                                                                                                                                         | Ni .                                                                                                                                                                                                                                                                                                |                                 |                                                          |                       |                                                          |                                        | _                                 |
| Rear disc brakes                                                                                                                                                               |                                                                                                                                                                                                                                                                                                     | -                               | -                                                        | -                     | S                                                        | S                                      | S                                 |
| Airbags                                                                                                                                                                        | Driver & passenger                                                                                                                                                                                                                                                                                  | S                               | S                                                        | S                     | S                                                        | S                                      | S                                 |
| ABS with EBD                                                                                                                                                                   | Side & curtain                                                                                                                                                                                                                                                                                      | -<br>S                          | -<br>S                                                   | -<br>S                | -<br>S                                                   | -<br>S                                 | S                                 |
| Electronic stability c                                                                                                                                                         | ontrol (ESC)                                                                                                                                                                                                                                                                                        | -                               | -                                                        | 3                     | S                                                        | S                                      | S                                 |
|                                                                                                                                                                                | nagement control (VSM)                                                                                                                                                                                                                                                                              | -                               | -                                                        | -                     | S                                                        | S                                      | S                                 |
| Hill start assist contr                                                                                                                                                        |                                                                                                                                                                                                                                                                                                     | -                               | -                                                        | -                     | S                                                        | S                                      | S                                 |
| Parking assist                                                                                                                                                                 | Rear parking sensors                                                                                                                                                                                                                                                                                | S                               | S                                                        | S                     | S                                                        | S                                      | S                                 |
|                                                                                                                                                                                | Rear camera                                                                                                                                                                                                                                                                                         | -                               | -                                                        | S                     | S                                                        | S                                      | S                                 |
| Day/night inside rea                                                                                                                                                           |                                                                                                                                                                                                                                                                                                     | S                               | S                                                        | S                     | S                                                        | S                                      | -                                 |
| Electro chromic mirr<br>Front seat belts with                                                                                                                                  |                                                                                                                                                                                                                                                                                                     | S                               | -<br>S                                                   | S                     | S                                                        | S                                      | S                                 |
| Height adjustable fro                                                                                                                                                          |                                                                                                                                                                                                                                                                                                     | -                               | -                                                        | -                     | -                                                        | -                                      | S                                 |
| Driver & passenger s                                                                                                                                                           |                                                                                                                                                                                                                                                                                                     | S                               | S                                                        | S                     | S                                                        | S                                      | S                                 |
| Emergency stop sigr                                                                                                                                                            |                                                                                                                                                                                                                                                                                                     | S                               | S                                                        | S                     | S                                                        | S                                      | S                                 |
| Speed alert system                                                                                                                                                             |                                                                                                                                                                                                                                                                                                     | S                               | S                                                        | S                     | S                                                        | S                                      | S                                 |
| Child seat anchor                                                                                                                                                              |                                                                                                                                                                                                                                                                                                     | -                               | -                                                        | -                     | S                                                        | S                                      | S                                 |
| Impact sensing auto                                                                                                                                                            |                                                                                                                                                                                                                                                                                                     | S                               | S                                                        | S                     | S                                                        | S                                      | S                                 |
| Lane change indicat                                                                                                                                                            |                                                                                                                                                                                                                                                                                                     | S                               | S                                                        | S                     | S                                                        | S                                      | -                                 |
| Lane change indicat                                                                                                                                                            |                                                                                                                                                                                                                                                                                                     | -                               | -                                                        | -                     | -                                                        | -                                      | S                                 |
| Speed sensing auto<br>Front fog lamps                                                                                                                                          | DOOL LOCK                                                                                                                                                                                                                                                                                           | S                               | S                                                        | S<br>S                | S                                                        | S<br>S                                 | S                                 |
| Rear defogger with t                                                                                                                                                           | imor                                                                                                                                                                                                                                                                                                |                                 |                                                          | S                     | S                                                        | S                                      | S                                 |
| Puddle lamps with w                                                                                                                                                            |                                                                                                                                                                                                                                                                                                     |                                 |                                                          | -                     | S                                                        | S                                      | S                                 |
| Immobilizer                                                                                                                                                                    | Closine (and don                                                                                                                                                                                                                                                                                    | S                               | S                                                        | S                     | S                                                        | S                                      | S                                 |
| Driver rear view mor                                                                                                                                                           | nitor                                                                                                                                                                                                                                                                                               | -                               | -                                                        | S                     | -                                                        | S                                      | S                                 |
| Automatic headlamp                                                                                                                                                             | os                                                                                                                                                                                                                                                                                                  | -                               | -                                                        | S                     | S                                                        | S                                      | S                                 |
| Burglar alarm                                                                                                                                                                  |                                                                                                                                                                                                                                                                                                     | -                               | -                                                        | -                     | -                                                        | S                                      | S                                 |
| Dual horn                                                                                                                                                                      |                                                                                                                                                                                                                                                                                                     | S                               | S                                                        | S                     | S                                                        | S                                      | S                                 |
| Central locking                                                                                                                                                                |                                                                                                                                                                                                                                                                                                     | S                               | S                                                        | S                     | S                                                        | S                                      | S                                 |
| Exterior                                                                                                                                                                       | D16 (D=405 6 mm) studed steel wheel                                                                                                                                                                                                                                                                 |                                 |                                                          | S                     |                                                          | -                                      | -                                 |
|                                                                                                                                                                                | R16 (D=405.6 mm) styled steel wheel<br>R17 (D=436.6 mm) clean silver alloys                                                                                                                                                                                                                         |                                 |                                                          | 5                     | S                                                        | S                                      |                                   |
| Wheels                                                                                                                                                                         | R17 (D=436.6 mm) grey alloys                                                                                                                                                                                                                                                                        |                                 |                                                          |                       | -                                                        | DCT                                    | DCT                               |
|                                                                                                                                                                                | R17 (D=436.6 mm) diamond cut alloys                                                                                                                                                                                                                                                                 | -                               | -                                                        | -                     |                                                          | -                                      | S                                 |
| Twin tip exhaust                                                                                                                                                               | , , , , , , , , , , , , , , , , , , , ,                                                                                                                                                                                                                                                             | -                               | -                                                        | -                     | -                                                        | DCT                                    | DCT                               |
| Front & rear                                                                                                                                                                   | Silver                                                                                                                                                                                                                                                                                              | -                               | S                                                        | S                     | S                                                        | S                                      | S                                 |
| skid plate                                                                                                                                                                     | Matte black                                                                                                                                                                                                                                                                                         | -                               | -                                                        | -                     | -                                                        | DCT                                    | DCT                               |
| A-pillar piano black o                                                                                                                                                         |                                                                                                                                                                                                                                                                                                     | S                               | S                                                        | S                     | S                                                        | S                                      | S                                 |
| B-pillar black-out tap                                                                                                                                                         | oe^                                                                                                                                                                                                                                                                                                 | S                               | S                                                        | S                     | S                                                        | S                                      | S                                 |
| Dual tone exterior                                                                                                                                                             | Silver                                                                                                                                                                                                                                                                                              | S                               | -<br>c                                                   | - c                   | - c                                                      | DCT (O)                                | DCT (O)                           |
| Lightening<br>arch C-pillar                                                                                                                                                    | Glossy black                                                                                                                                                                                                                                                                                        | -                               | S -                                                      | S -                   | S -                                                      | DCT (DT)                               |                                   |
| Bi-functional project                                                                                                                                                          |                                                                                                                                                                                                                                                                                                     | S                               | S                                                        | S                     | -                                                        | -                                      |                                   |
| Trio beam LED head                                                                                                                                                             |                                                                                                                                                                                                                                                                                                     | -                               | -                                                        | -                     | S                                                        | S                                      | S                                 |
| LED positioning lam                                                                                                                                                            |                                                                                                                                                                                                                                                                                                     | S                               | S                                                        | S                     | S                                                        | S                                      | S                                 |
| Crescent glow LED [                                                                                                                                                            | DRL                                                                                                                                                                                                                                                                                                 | -                               | -                                                        | -                     | S                                                        | S                                      | S                                 |
| LED tail lamps                                                                                                                                                                 |                                                                                                                                                                                                                                                                                                     | -                               | -                                                        | S                     | S                                                        | S                                      | S                                 |
| integrated roof rails                                                                                                                                                          | Silver                                                                                                                                                                                                                                                                                              | -                               | -                                                        | S                     | S                                                        | S                                      | S                                 |
|                                                                                                                                                                                | Matte black                                                                                                                                                                                                                                                                                         | -                               | -                                                        | -                     | -                                                        | DCT                                    | DCT                               |
| Signature                                                                                                                                                                      | Black<br>Chrome                                                                                                                                                                                                                                                                                     | S                               | S                                                        | S                     | -<br>S                                                   | S                                      | S                                 |
| cascading grill                                                                                                                                                                |                                                                                                                                                                                                                                                                                                     |                                 |                                                          | -                     | -                                                        | DCT                                    | DCT                               |
|                                                                                                                                                                                | Dark chromo                                                                                                                                                                                                                                                                                         |                                 |                                                          |                       | S                                                        | S                                      | S                                 |
|                                                                                                                                                                                | Dark chrome Dual tone humpers                                                                                                                                                                                                                                                                       | -<br>S                          | -<br>S                                                   | S                     |                                                          |                                        |                                   |
| Body colour                                                                                                                                                                    | Dual tone bumpers                                                                                                                                                                                                                                                                                   | S                               | S                                                        | S<br>S                |                                                          | DCT                                    | DCT                               |
| Body colour                                                                                                                                                                    |                                                                                                                                                                                                                                                                                                     |                                 |                                                          | S<br>S<br>S           | S                                                        | DCT<br>S                               | DCT                               |
|                                                                                                                                                                                | Dual tone bumpers<br>Outside door handles<br>ORVM                                                                                                                                                                                                                                                   | S<br>S                          | S<br>S                                                   | S                     | S                                                        | DCT<br>S<br>S                          | S<br>S                            |
| Chrome finish outsic                                                                                                                                                           | Dual tone bumpers<br>Outside door handles<br>ORVM                                                                                                                                                                                                                                                   | S<br>S                          | S<br>S<br>S                                              | S                     | S<br>S                                                   | S                                      | S                                 |
| Chrome finish outsic                                                                                                                                                           | Dual tone bumpers Outside door handles ORVM let door handles Silver Black                                                                                                                                                                                                                           | S<br>S<br>S<br>-                | S<br>S<br>S<br>-<br>S                                    | S<br>S<br>-           | S<br>S<br>-<br>S                                         | S<br>S                                 | S<br>S<br>S<br>DCT                |
| Chrome finish outsic                                                                                                                                                           | Dual tone bumpers Outside door handles ORVM le door handles Silver Black Micro roof                                                                                                                                                                                                                 | S<br>S<br>S<br>-<br>-<br>S      | S<br>S<br>S<br>-<br>S                                    | S<br>S<br>-<br>S<br>- | S S - S                                                  | S<br>S<br>S<br>DCT                     | S<br>S<br>S<br>DCT                |
| Chrome finish outsic<br>Side sill garnish<br>Antenna                                                                                                                           | Dual tone bumpers Outside door handles ORVM le door handles Silver Black Micro roof Shark fin                                                                                                                                                                                                       | S<br>S<br>S<br>-<br>-<br>-<br>S | \$ \$ \$ \$ \$ \$ \$ \$ \$ \$ \$ \$ \$ \$ \$ \$ \$ \$ \$ | S S - S - S S         | S S - S - S S                                            | S<br>S<br>S<br>DCT<br>-<br>S           | S<br>S<br>S<br>DCT                |
| Chrome finish outsic<br>Side sill garnish<br>Antenna<br>LED turn indicators o                                                                                                  | Dual tone bumpers Outside door handles ORVM le door handles Silver Black Micro roof Shark fin on outside mirrors                                                                                                                                                                                    | S S S S                         | S S S - S S S S                                          | S S S S S S           | S S S S S                                                | S<br>S<br>S<br>DCT<br>-<br>S<br>S      | S<br>S<br>S<br>DCT<br>-<br>S      |
| Chrome finish outsic<br>Side sill garnish<br>Antenna<br>LED turn indicators o<br>Aerodynamic rear sp                                                                           | Dual tone bumpers Outside door handles ORVM le door handles Silver Black Micro roof Shark fin on outside mirrors                                                                                                                                                                                    | S<br>S<br>S<br>-<br>-<br>-<br>S | \$ \$ \$ \$ \$ \$ \$ \$ \$ \$ \$ \$ \$ \$ \$ \$ \$ \$ \$ | S S - S - S S         | S S - S - S S                                            | S<br>S<br>S<br>DCT<br>-<br>S           | S<br>S<br>S<br>DCT                |
| Chrome finish outsic<br>Side sill garnish<br>Antenna<br>LED turn indicators of<br>Aerodynamic rear sp<br>Interior                                                              | Dual tone bumpers Outside door handles ORVM le door handles Silver Black Micro roof Shark fin on outside mirrors oiller                                                                                                                                                                             | S S S S S - S S                 | \$ \$ \$ \$ \$ \$ \$ \$ \$ \$ \$ \$ \$ \$ \$ \$ \$ \$ \$ | S S S S S             | S S S S S                                                | S<br>S<br>S<br>DCT<br>-<br>S<br>S<br>S | S<br>S<br>S<br>DCT<br>-<br>S<br>S |
| Chrome finish outsic<br>Side sill garnish<br>Antenna<br>LED turn indicators of<br>Aerodynamic rear sp<br>Interior<br>Two tone black & gre                                      | Dual tone bumpers Outside door handles ORVM le door handles Silver Black Micro roof Shark fin on outside mirrors oiller                                                                                                                                                                             | S S S S                         | S S S - S S S S                                          | S S S S S S           | S S S S S                                                | S<br>S<br>S<br>DCT<br>-<br>S<br>S      | S S S S S                         |
| Chrome finish outsic<br>Side sill garnish<br>Antenna<br>LED turn indicators of<br>Aerodynamic rear sp<br>Interior<br>Two tone black & gre                                      | Dual tone bumpers Outside door handles ORVM le door handles Silver Black Micro roof Shark fin on outside mirrors oöller eige interiors th orange colour pack Black fibric seat upholstery                                                                                                           | S S S S S - S S                 | \$ \$ \$ \$ \$ \$ \$ \$ \$ \$ \$ \$ \$ \$ \$ \$ \$ \$ \$ | S S S S S             | S S S S S                                                | S<br>S<br>S<br>DCT<br>-<br>S<br>S<br>S | S<br>S<br>S<br>DCT<br>-<br>S<br>S |
| Chrome finish outsic<br>Side sill garnish<br>Antenna<br>LED turn indicators of<br>Aerodynamic rear sp<br>Interior<br>Two tone black & gre                                      | Dual tone bumpers Outside door handles ORVM le door handles Silver Black Micro roof Shark fin on outside mirrors oöller eige interiors th orange colour pack Black fibric seat upholstery                                                                                                           | S S S S S S                     | \$ \$ \$ \$ \$ \$ \$ \$ \$ \$ \$ \$ \$ \$ \$ \$ \$ \$ \$ | S S S S S             | S S S S S S S                                            | S S S DCT S S S DCT DCT                | S S S S DCT -                     |
| Chrome finish outsic<br>Side sill garnish<br>Antenna<br>LED turn indicators of<br>Aerodynamic rear sp<br>Interior<br>Two tone black & gre<br>All black interiors wit           | Dual tone bumpers Outside door handles ORVM le door handles Silver Black Micro roof Shark fin on outside mirrors oiller eige interiors h or ange colour pack Black fabric seat upholstery Black leather' seat upholstery vorange piping                                                             | S S S S S S                     | \$ \$ \$ \$ \$ \$ \$ \$ \$ \$ \$ \$ \$ \$ \$ \$ \$ \$ \$ | S S S S S             | \$ \$ \$ \$ \$ \$ \$ \$ \$ \$ \$ \$ \$ \$ \$ \$ \$ \$ \$ | S S S DCT S S S DCT DCT                | S S DCT S S DCT                   |
| Chrome finish outsic<br>Side sill garnish<br>Antenna<br>LED turn indicators of<br>Aerodynamic rear sp<br>Interior<br>Two tone black & gra<br>All black interiors with          | Dual tone bumpers Outside door handles ORVM le door handles Silver Black Micro roof Shark fin on outside mirrors oöller sige interiors th orange colour pack Black fabric seat upholstery Black leather* seat upholstery W orange piping AC vents with orange accent                                | S S S S S                       | S S S S S S S S S S S S S S S S S S S                    | S S S S S             | S S S S S                                                | S S S DCT S S S S DCT DCT DCT DCT      | S S S DCT S S S DCT - DCT DCT     |
| Chrome finish outsic<br>Side sill garnish<br>Antenna<br>LED turn indicators of<br>Aerodynamic rear sp<br>Interior<br>Two tone black & gra<br>All black interiors with          | Dual tone bumpers Outside door handles ORVM le door handles Silver Black Micro roof Shark fin no outside mirrors oöller eige interiors th orange colour pack Black fabric seat upholstery Black leathers' seat upholstery w/ orange piping AC vents with orange accent TGS gaitor boot w/ stitching | S S S S S S                     | \$ \$ \$ \$ \$ \$ \$ \$ \$ \$ \$ \$ \$ \$ \$ \$ \$ \$ \$ | S S S S S             | \$ \$ \$ \$ \$ \$ \$ \$ \$ \$ \$ \$ \$ \$ \$ \$ \$ \$ \$ | S S S DCT S S S DCT DCT                | S S DCT S S DCT                   |
| Body colour  Chrome finish outsic Side sill garnish  Antenna  LED turn indicators of Aerodynamic rear spinterior  Two tone black & greall black interiors with the colour pack | Dual tone bumpers Outside door handles ORVM le door handles Silver Black Micro roof Shark fin on outside mirrors oöller sige interiors th orange colour pack Black fabric seat upholstery Black leather* seat upholstery W orange piping AC vents with orange accent                                | S S S S S                       | S S S S S S S S S S S S S S S S S S S                    | S S S S S             | S S S S S                                                | S S S DCT S S S S DCT DCT DCT DCT      | S S S DCT - S S S DCT - DCT DCT   |