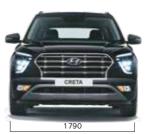

### **Technical specifications**

| Items                  | 1.5   MPi petrol                                             | 1.4 l Kappa<br>turbo GDi petrol            | 1.5 l U2 CRDi<br>diesel                  |  |  |  |  |
|------------------------|--------------------------------------------------------------|--------------------------------------------|------------------------------------------|--|--|--|--|
| Dimensions             | ·                                                            |                                            |                                          |  |  |  |  |
| Overall length (mm)    |                                                              | 4 300                                      |                                          |  |  |  |  |
| Overall width (mm)     |                                                              | 1790                                       |                                          |  |  |  |  |
| Overall height (mm)    |                                                              | 1 635^^                                    |                                          |  |  |  |  |
| Wheelbase (mm)         |                                                              | 2 610                                      |                                          |  |  |  |  |
| Fuel tank capacity (I) |                                                              | 50                                         |                                          |  |  |  |  |
| Engine                 |                                                              |                                            |                                          |  |  |  |  |
| Configuration          | 4 cylinders, 16 valves                                       | 4 cylinders, 16 valves                     | 4 cylinders, 16 valves                   |  |  |  |  |
| Cam type               |                                                              | DOHC                                       |                                          |  |  |  |  |
| Displacement (cm³)     | 1 497                                                        | 1353                                       | 1 493                                    |  |  |  |  |
| Max. power             | 84.4 kW (115 PS) /<br>6 300 r/min                            | 103 kW (140 PS) /<br>6 000 r/min           | 84.6 kW (115 PS) /<br>4 000 r/min        |  |  |  |  |
| Max. torque            | 143.8 Nm (14.7 kgm) /<br>4 500 r/min                         | 242 Nm (24.7 kgm) /<br>1 500 - 3 200 r/min | 250 Nm (25.5 kgm) /<br>1500 - 2750 r/min |  |  |  |  |
| Transmission           |                                                              |                                            |                                          |  |  |  |  |
| Туре                   | 6-speed manual<br>intelligent variable<br>transmission (IVT) | 7-speed DCT                                | 6-speed manual<br>6-speed automatic      |  |  |  |  |
| Suspension             |                                                              |                                            |                                          |  |  |  |  |
| Front                  | McPherson strut with coil spring                             |                                            |                                          |  |  |  |  |
| Rear                   | Coupled torsion beam axle                                    |                                            |                                          |  |  |  |  |
| Brakes                 |                                                              |                                            |                                          |  |  |  |  |
| Front                  | Disc                                                         |                                            |                                          |  |  |  |  |
| Rear                   | Drum (E,EX,S) / Disc (SX Executive, SX, SX(O))               |                                            |                                          |  |  |  |  |
| Tyre                   |                                                              |                                            |                                          |  |  |  |  |
|                        | 205 / 65 R16 (D=405.6 mm) steel (E,EX)                       |                                            |                                          |  |  |  |  |
| Size                   | 205 / 65 R16 (D=405.6 mm) styled wheel (S)                   |                                            |                                          |  |  |  |  |
|                        | 215 / 60 R17 (D=436.6 mm) alloy (SX Executive, SX, SX(O))    |                                            |                                          |  |  |  |  |
| Spare wheel            | 205 /                                                        | 65 R16 (D=405.6 mm) (all                   | trims)                                   |  |  |  |  |

### Dimensions

1635

unit:mm

Dealer's Name & Address

**Hyundai** Cl!cktoBuy

Hyundai Mobility Membership

Complete peace of mind 3 Years road side assistance (RSA)

For more details, please consult your Hyundai dealer.