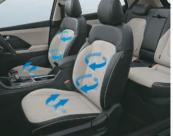

Driver rear view monitor

Rear seat headrest cushion

Front row ventilated seats

Soothing blue ambient lighting

Electric parking brake with auto hold

Auto healthy air purifier

Other features: Leather wrapped D-cut steering wheel | Leather TGS knob | Automatic headlamps | Smartphone wireless charger | Electro chromic mirror (ECM) | Door scuff plates - metallic | Rear window sunshade | Power driver seat - 8 way | 17.78 cm (7.0") supervision cluster with digital display | Cruise control | 2-step reclining rear seat 60:40 split rear seat