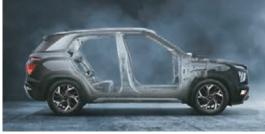

# The ultimate safety.

A strong body structure made with AHSS, the addition of 4 rear parking sensors and 6 airbags, ensure a secure drive for you and your family every time you hit the road.

Electronic stability control (ESC)

Vehicle stability management (VSM)

Rear disc brake

Hill start assist control (HAC)

Strong body structure with AHSS

Rear parking sensors with camera

Standard across all variants

Other features: Rear camera with steering adaptive parking guidelines | Child seat anchor Speed alert system | Rear defogger with timer | ESS | Impact sensing auto door unlock Speed sensing auto door lock