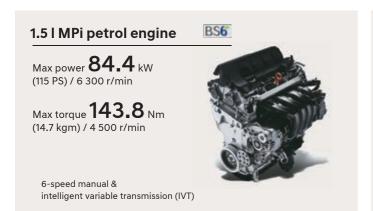

# The ultimate performance.

With the new 1.41 petrol, 1.51 petrol and 1.51 diesel BS6 engines under the hood, the all-new Creta delivers a power packed performance on every terrain. Be it on the road or off it, the all-new Creta has the dynamism to go the distance.

### **Technical specifications**

| Items                  | 1.5   MPi petrol                                             | 1.4 l Kappa<br>turbo GDi petrol            | 1.5 l U2 CRDi<br>diesel                  |  |  |  |  |
|------------------------|--------------------------------------------------------------|--------------------------------------------|------------------------------------------|--|--|--|--|
| Dimensions             | ·                                                            |                                            |                                          |  |  |  |  |
| Overall length (mm)    |                                                              | 4 300                                      |                                          |  |  |  |  |
| Overall width (mm)     |                                                              | 1790                                       |                                          |  |  |  |  |
| Overall height (mm)    |                                                              | 1 635^^                                    |                                          |  |  |  |  |
| Wheelbase (mm)         |                                                              | 2 610                                      |                                          |  |  |  |  |
| Fuel tank capacity (I) |                                                              | 50                                         |                                          |  |  |  |  |
| Engine                 |                                                              |                                            |                                          |  |  |  |  |
| Configuration          | 4 cylinders, 16 valves                                       | 4 cylinders, 16 valves                     | 4 cylinders, 16 valves                   |  |  |  |  |
| Cam type               |                                                              | DOHC                                       |                                          |  |  |  |  |
| Displacement (cm³)     | 1 497                                                        | 1353                                       | 1 493                                    |  |  |  |  |
| Max. power             | 84.4 kW (115 PS) /<br>6 300 r/min                            | 103 kW (140 PS) /<br>6 000 r/min           | 84.6 kW (115 PS) /<br>4 000 r/min        |  |  |  |  |
| Max. torque            | 143.8 Nm (14.7 kgm) /<br>4 500 r/min                         | 242 Nm (24.7 kgm) /<br>1 500 - 3 200 r/min | 250 Nm (25.5 kgm) /<br>1500 - 2750 r/min |  |  |  |  |
| Transmission           |                                                              |                                            |                                          |  |  |  |  |
| Туре                   | 6-speed manual<br>intelligent variable<br>transmission (IVT) | 7-speed DCT                                | 6-speed manual<br>6-speed automatic      |  |  |  |  |
| Suspension             |                                                              |                                            |                                          |  |  |  |  |
| Front                  | McPherson strut with coil spring                             |                                            |                                          |  |  |  |  |
| Rear                   | Coupled torsion beam axle                                    |                                            |                                          |  |  |  |  |
| Brakes                 |                                                              |                                            |                                          |  |  |  |  |
| Front                  | Disc                                                         |                                            |                                          |  |  |  |  |
| Rear                   | Drum (E,EX,S) / Disc (SX Executive, SX, SX(O))               |                                            |                                          |  |  |  |  |
| Tyre                   |                                                              |                                            |                                          |  |  |  |  |
|                        | 205 / 65 R16 (D=405.6 mm) steel (E,EX)                       |                                            |                                          |  |  |  |  |
| Size                   | 205 / 65 R16 (D=405.6 mm) styled wheel (S)                   |                                            |                                          |  |  |  |  |
|                        | 215 / 60 R17 (D=436.6 mm) alloy (SX Executive, SX, SX(O))    |                                            |                                          |  |  |  |  |
| Spare wheel            | 205 /                                                        | 65 R16 (D=405.6 mm) (all                   | trims)                                   |  |  |  |  |