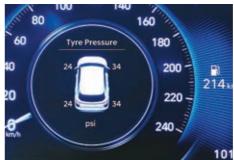

7-speed DCT, 6-speed automatic transmission & IVT

Drive mode select (eco, comfort & sport)

Tyre pressure monitoring system (TPMS)

Paddle shifters

Traction control mode (snow, sand, mud)