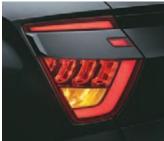

Signature cascading grille

Welcome function with auto unfold ORVMs & puddle lamps

Trio beam LED headlamps with crescent glow LED DRLs

Tal

Twin tip exhaust (turbo only)

LED tail lamps