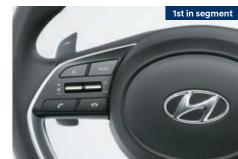

Driver rear view monitor

Rear seat headrest cushion

Front row ventilated seats

Soothing blue ambient lighting

Electric parking brake with auto hold

Auto healthy air purifier

Other features: Leather wrapped D-cut steering wheel | Leather TGS knob | Automatic headlamps | Smartphone wireless charger | Electro chromic mirror (ECM) | Door scuff plates - metallic | Rear window sunshade | Power driver seat - 8 way | 17.78 cm (7.0") supervision cluster with digital display | Cruise control | 2-step reclining rear seat 60:40 split rear seat