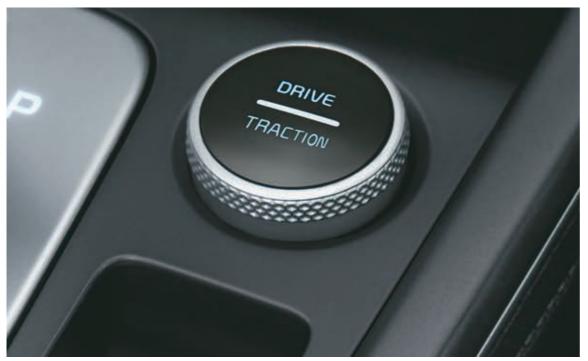

7-speed DCT, 6-speed automatic transmission & IVT

Drive mode select (eco, comfort & sport)

Tyre pressure monitoring system (TPMS)

Paddle shifters

Traction control mode (snow, sand, mud)