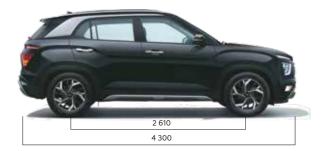

### **Technical specifications**

| Items                  | 1.5   MPi petrol                                             | 1.4 l Kappa<br>turbo GDi petrol            | 1.5 l U2 CRDi<br>diesel                  |  |  |  |  |
|------------------------|--------------------------------------------------------------|--------------------------------------------|------------------------------------------|--|--|--|--|
| Dimensions             | ·                                                            |                                            |                                          |  |  |  |  |
| Overall length (mm)    |                                                              | 4 300                                      |                                          |  |  |  |  |
| Overall width (mm)     |                                                              | 1790                                       |                                          |  |  |  |  |
| Overall height (mm)    |                                                              | 1 635^^                                    |                                          |  |  |  |  |
| Wheelbase (mm)         |                                                              | 2 610                                      |                                          |  |  |  |  |
| Fuel tank capacity (I) |                                                              | 50                                         |                                          |  |  |  |  |
| Engine                 |                                                              |                                            |                                          |  |  |  |  |
| Configuration          | 4 cylinders, 16 valves                                       | 4 cylinders, 16 valves                     | 4 cylinders, 16 valves                   |  |  |  |  |
| Cam type               |                                                              | DOHC                                       |                                          |  |  |  |  |
| Displacement (cm³)     | 1 497                                                        | 1353                                       | 1 493                                    |  |  |  |  |
| Max. power             | 84.4 kW (115 PS) /<br>6 300 r/min                            | 103 kW (140 PS) /<br>6 000 r/min           | 84.6 kW (115 PS) /<br>4 000 r/min        |  |  |  |  |
| Max. torque            | 143.8 Nm (14.7 kgm) /<br>4 500 r/min                         | 242 Nm (24.7 kgm) /<br>1 500 - 3 200 r/min | 250 Nm (25.5 kgm) /<br>1500 - 2750 r/min |  |  |  |  |
| Transmission           |                                                              |                                            |                                          |  |  |  |  |
| Туре                   | 6-speed manual<br>intelligent variable<br>transmission (IVT) | 7-speed DCT                                | 6-speed manual<br>6-speed automatic      |  |  |  |  |
| Suspension             |                                                              |                                            |                                          |  |  |  |  |
| Front                  | McPherson strut with coil spring                             |                                            |                                          |  |  |  |  |
| Rear                   | Coupled torsion beam axle                                    |                                            |                                          |  |  |  |  |
| Brakes                 |                                                              |                                            |                                          |  |  |  |  |
| Front                  | Disc                                                         |                                            |                                          |  |  |  |  |
| Rear                   | Drum (E,EX,S) / Disc (SX Executive, SX, SX(O))               |                                            |                                          |  |  |  |  |
| Tyre                   |                                                              |                                            |                                          |  |  |  |  |
|                        | 205 / 65 R16 (D=405.6 mm) steel (E,EX)                       |                                            |                                          |  |  |  |  |
| Size                   | 205 / 65 R16 (D=405.6 mm) styled wheel (S)                   |                                            |                                          |  |  |  |  |
|                        | 215 / 60 R17 (D=436.6 mm) alloy (SX Executive, SX, SX(O))    |                                            |                                          |  |  |  |  |
| Spare wheel            | 205 /                                                        | 65 R16 (D=405.6 mm) (all                   | trims)                                   |  |  |  |  |

### Dimensions

1635

unit:mm

Dealer's Name & Address

**Hyundai** Cl!cktoBuy

Hyundai Mobility Membership

Complete peace of mind 3 Years road side assistance (RSA)

For more details, please consult your Hyundai dealer.