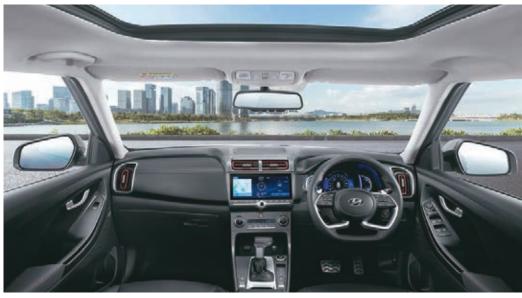

# The ultimate view.

Savor the awe inspiring beauty all around when you get in the all-new Creta. The plush new interiors give you the advantage of extra comfort on every ride. Breathe in the wonders of nature and relish exquisite scenic views as you make your way across all-terrains of life.

Driver rear view monitor

Rear seat headrest cushion

Front row ventilated seats

Soothing blue ambient lighting

Electric parking brake with auto hold

Auto healthy air purifier

Other features: Leather wrapped D-cut steering wheel | Leather TGS knob | Automatic headlamps | Smartphone wireless charger | Electro chromic mirror (ECM) | Door scuff plates - metallic | Rear window sunshade | Power driver seat - 8 way | 17.78 cm (7.0") supervision cluster with digital display | Cruise control | 2-step reclining rear seat 60:40 split rear seat