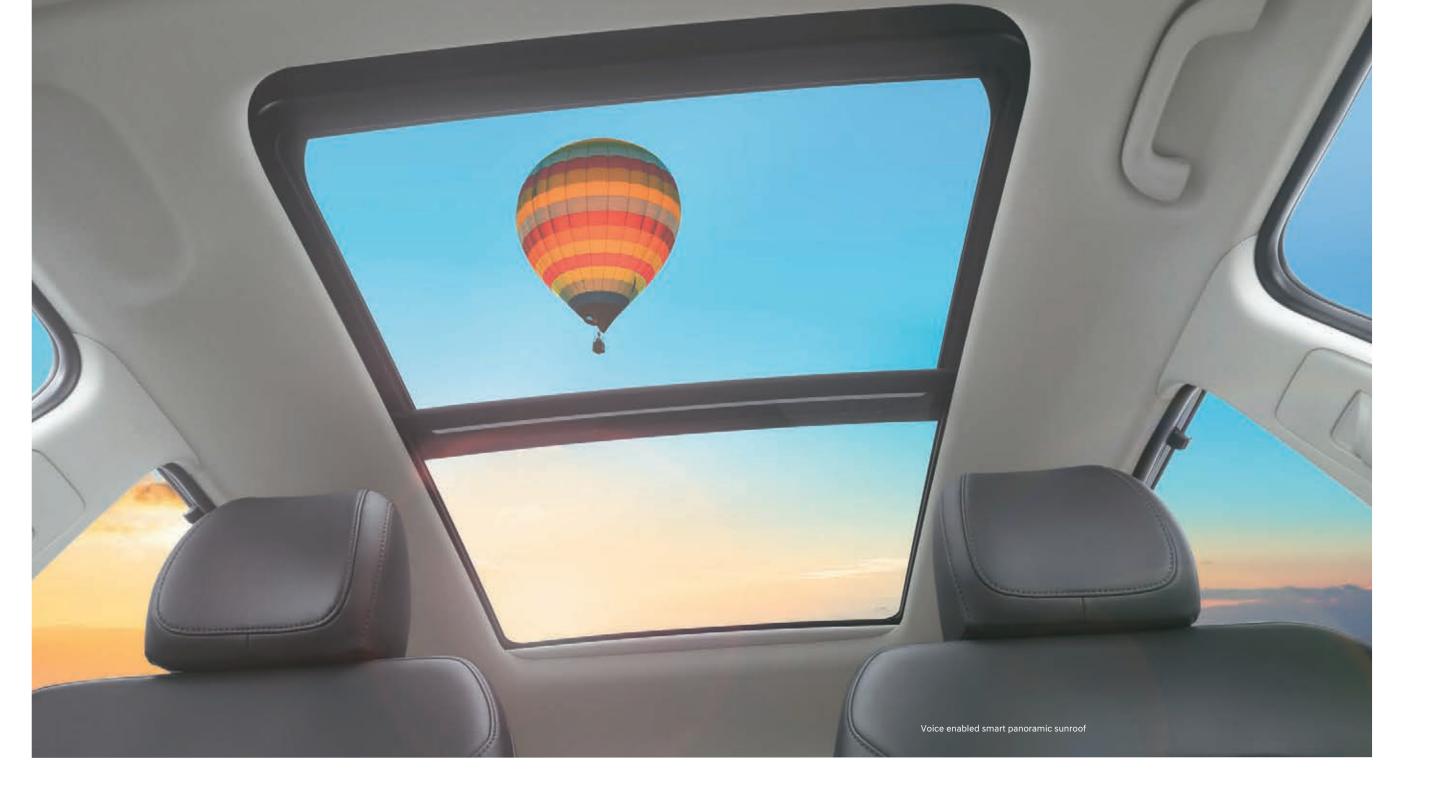

# The ultimate connectivity.

Monthly health report

Connected car features in smart watch app\*

Voice operated open/close sunroof\*