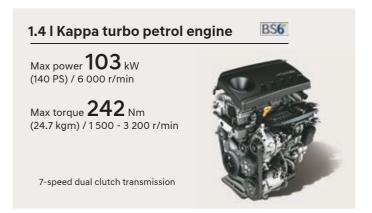

# The ultimate performance.

With the new 1.41 petrol, 1.51 petrol and 1.51 diesel BS6 engines under the hood, the all-new Creta delivers a power packed performance on every terrain. Be it on the road or off it, the all-new Creta has the dynamism to go the distance.

### **Technical specifications**

| Items                  | 1.5   MPi petrol                                             | 1.4 l Kappa<br>turbo GDi petrol            | 1.5 l U2 CRDi<br>diesel                  |  |  |  |  |
|------------------------|--------------------------------------------------------------|--------------------------------------------|------------------------------------------|--|--|--|--|
| Dimensions             | ·                                                            |                                            |                                          |  |  |  |  |
| Overall length (mm)    |                                                              | 4 300                                      |                                          |  |  |  |  |
| Overall width (mm)     |                                                              | 1790                                       |                                          |  |  |  |  |
| Overall height (mm)    |                                                              | 1 635^^                                    |                                          |  |  |  |  |
| Wheelbase (mm)         |                                                              | 2 610                                      |                                          |  |  |  |  |
| Fuel tank capacity (I) |                                                              | 50                                         |                                          |  |  |  |  |
| Engine                 |                                                              |                                            |                                          |  |  |  |  |
| Configuration          | 4 cylinders, 16 valves                                       | 4 cylinders, 16 valves                     | 4 cylinders, 16 valves                   |  |  |  |  |
| Cam type               |                                                              | DOHC                                       |                                          |  |  |  |  |
| Displacement (cm³)     | 1 497                                                        | 1353                                       | 1 493                                    |  |  |  |  |
| Max. power             | 84.4 kW (115 PS) /<br>6 300 r/min                            | 103 kW (140 PS) /<br>6 000 r/min           | 84.6 kW (115 PS) /<br>4 000 r/min        |  |  |  |  |
| Max. torque            | 143.8 Nm (14.7 kgm) /<br>4 500 r/min                         | 242 Nm (24.7 kgm) /<br>1 500 - 3 200 r/min | 250 Nm (25.5 kgm) /<br>1500 - 2750 r/min |  |  |  |  |
| Transmission           |                                                              |                                            |                                          |  |  |  |  |
| Туре                   | 6-speed manual<br>intelligent variable<br>transmission (IVT) | 7-speed DCT                                | 6-speed manual<br>6-speed automatic      |  |  |  |  |
| Suspension             |                                                              |                                            |                                          |  |  |  |  |
| Front                  | McPherson strut with coil spring                             |                                            |                                          |  |  |  |  |
| Rear                   | Coupled torsion beam axle                                    |                                            |                                          |  |  |  |  |
| Brakes                 |                                                              |                                            |                                          |  |  |  |  |
| Front                  | Disc                                                         |                                            |                                          |  |  |  |  |
| Rear                   | Drum (E,EX,S) / Disc (SX Executive, SX, SX(O))               |                                            |                                          |  |  |  |  |
| Tyre                   |                                                              |                                            |                                          |  |  |  |  |
|                        | 205 / 65 R16 (D=405.6 mm) steel (E,EX)                       |                                            |                                          |  |  |  |  |
| Size                   | 205 / 65 R16 (D=405.6 mm) styled wheel (S)                   |                                            |                                          |  |  |  |  |
|                        | 215 / 60 R17 (D=436.6 mm) alloy (SX Executive, SX, SX(O))    |                                            |                                          |  |  |  |  |
| Spare wheel            | 205 /                                                        | 65 R16 (D=405.6 mm) (all                   | trims)                                   |  |  |  |  |