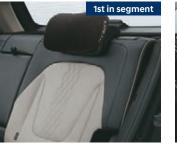

Driver rear view monitor

Rear seat headrest cushion

Front row ventilated seats

Soothing blue ambient lighting

Electric parking brake with auto hold

Auto healthy air purifier

Other features: Leather wrapped D-cut steering wheel | Leather TGS knob | Automatic headlamps | Smartphone wireless charger | Electro chromic mirror (ECM) | Door scuff plates - metallic | Rear window sunshade | Power driver seat - 8 way | 17.78 cm (7.0") supervision cluster with digital display | Cruise control | 2-step reclining rear seat 60:40 split rear seat