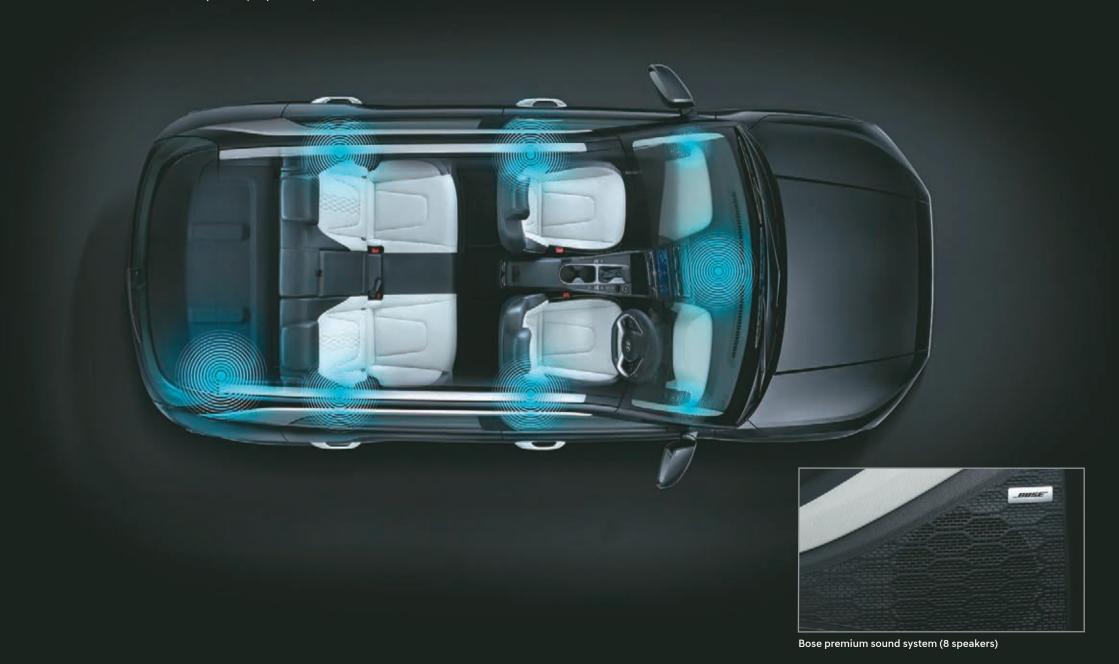

# The ultimate sound experience.

Immerse yourself and make every drive an Ultimate driving experience with the powerful, precision tuned Bose Premium Sound System (8 speakers).