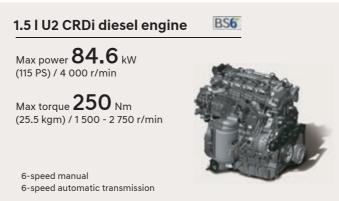

# The ultimate performance.

With the new 1.41 petrol, 1.51 petrol and 1.51 diesel BS6 engines under the hood, the all-new Creta delivers a power packed performance on every terrain. Be it on the road or off it, the all-new Creta has the dynamism to go the distance.

### **Technical specifications**

| Items                  | 1.5   MPi petrol                                             | 1.4 l Kappa<br>turbo GDi petrol            | 1.5 l U2 CRDi<br>diesel                  |  |  |  |  |
|------------------------|--------------------------------------------------------------|--------------------------------------------|------------------------------------------|--|--|--|--|
| Dimensions             | ·                                                            |                                            |                                          |  |  |  |  |
| Overall length (mm)    |                                                              | 4 300                                      |                                          |  |  |  |  |
| Overall width (mm)     |                                                              | 1790                                       |                                          |  |  |  |  |
| Overall height (mm)    |                                                              | 1 635^^                                    |                                          |  |  |  |  |
| Wheelbase (mm)         |                                                              | 2 610                                      |                                          |  |  |  |  |
| Fuel tank capacity (I) |                                                              | 50                                         |                                          |  |  |  |  |
| Engine                 |                                                              |                                            |                                          |  |  |  |  |
| Configuration          | 4 cylinders, 16 valves                                       | 4 cylinders, 16 valves                     | 4 cylinders, 16 valves                   |  |  |  |  |
| Cam type               |                                                              | DOHC                                       |                                          |  |  |  |  |
| Displacement (cm³)     | 1 497                                                        | 1353                                       | 1 493                                    |  |  |  |  |
| Max. power             | 84.4 kW (115 PS) /<br>6 300 r/min                            | 103 kW (140 PS) /<br>6 000 r/min           | 84.6 kW (115 PS) /<br>4 000 r/min        |  |  |  |  |
| Max. torque            | 143.8 Nm (14.7 kgm) /<br>4 500 r/min                         | 242 Nm (24.7 kgm) /<br>1 500 - 3 200 r/min | 250 Nm (25.5 kgm) /<br>1500 - 2750 r/min |  |  |  |  |
| Transmission           |                                                              |                                            |                                          |  |  |  |  |
| Туре                   | 6-speed manual<br>intelligent variable<br>transmission (IVT) | 7-speed DCT                                | 6-speed manual<br>6-speed automatic      |  |  |  |  |
| Suspension             |                                                              |                                            |                                          |  |  |  |  |
| Front                  | McPherson strut with coil spring                             |                                            |                                          |  |  |  |  |
| Rear                   | Coupled torsion beam axle                                    |                                            |                                          |  |  |  |  |
| Brakes                 |                                                              |                                            |                                          |  |  |  |  |
| Front                  | Disc                                                         |                                            |                                          |  |  |  |  |
| Rear                   | Drum (E,EX,S) / Disc (SX Executive, SX, SX(O))               |                                            |                                          |  |  |  |  |
| Tyre                   |                                                              |                                            |                                          |  |  |  |  |
|                        | 205 / 65 R16 (D=405.6 mm) steel (E,EX)                       |                                            |                                          |  |  |  |  |
| Size                   | 205 / 65 R16 (D=405.6 mm) styled wheel (S)                   |                                            |                                          |  |  |  |  |
|                        | 215 / 60 R17 (D=436.6 mm) alloy (SX Executive, SX, SX(O))    |                                            |                                          |  |  |  |  |
| Spare wheel            | 205 /                                                        | 65 R16 (D=405.6 mm) (all                   | trims)                                   |  |  |  |  |