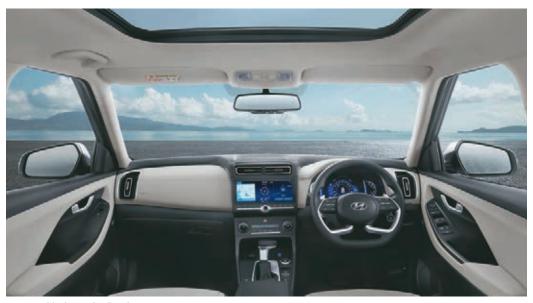

# The ultimate view.

Savor the awe inspiring beauty all around when you get in the all-new Creta. The plush new interiors give you the advantage of extra comfort on every ride. Breathe in the wonders of nature and relish exquisite scenic views as you make your way across all-terrains of life.

Driver rear view monitor

Rear seat headrest cushion

Front row ventilated seats

Soothing blue ambient lighting

Electric parking brake with auto hold

Auto healthy air purifier

Other features: Leather wrapped D-cut steering wheel | Leather TGS knob | Automatic headlamps | Smartphone wireless charger | Electro chromic mirror (ECM) | Door scuff plates - metallic | Rear window sunshade | Power driver seat - 8 way | 17.78 cm (7.0") supervision cluster with digital display | Cruise control | 2-step reclining rear seat 60:40 split rear seat