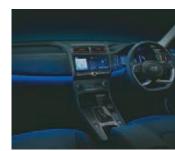

# The ultimate view.

Savor the awe inspiring beauty all around when you get in the all-new Creta. The plush new interiors give you the advantage of extra comfort on every ride. Breathe in the wonders of nature and relish exquisite scenic views as you make your way across all-terrains of life.

Driver rear view monitor

Rear seat headrest cushion

Front row ventilated seats

Soothing blue ambient lighting

Electric parking brake with auto hold

Auto healthy air purifier

Other features: Leather wrapped D-cut steering wheel | Leather TGS knob | Automatic headlamps | Smartphone wireless charger | Electro chromic mirror (ECM) | Door scuff plates - metallic | Rear window sunshade | Power driver seat - 8 way | 17.78 cm (7.0") supervision cluster with digital display | Cruise control | 2-step reclining rear seat 60:40 split rear seat